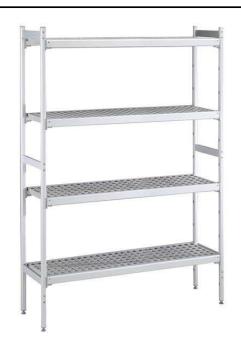

Linear Shelving Set with aluminium side uprights and 4 polyethylene louvered shelves, 373x2048 mm

#### Construction

- Uprights and shelf frames constructed entirely in anodized aluminium (20 micron).
- Shelves made by section of polyethylene tablets.
- Sectional polyethylene shelves are dishwasher safe.
- 8 tiers.