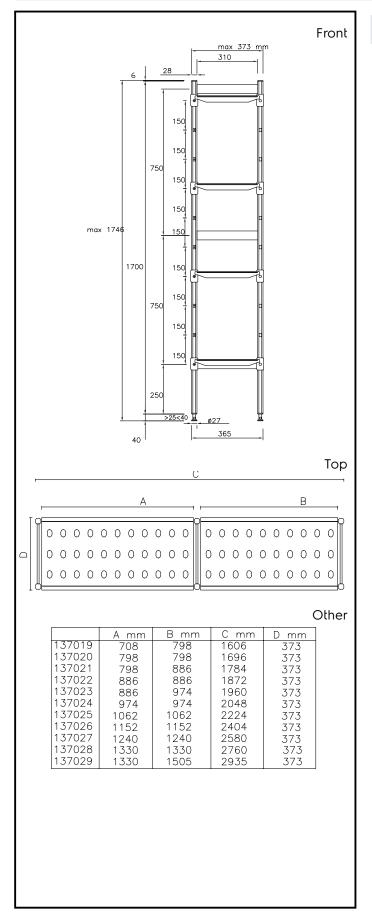

### Item No.

For linear installation. 4-level shelving set with louvered sectional polyethylene shelves (depth=373mm). Aluminium (20 micron) side uprights (height=1700mm). Adjustable feet

#### Construction

- Uprights and shelf frames constructed entirely in anodized aluminium (20 micron).
- Shelves made by section of polyethylene tablets.
- Sectional polyethylene shelves are dishwasher safe.
- 8 tiers.

## **Key Information:**

External dimensions, Width:

137024 (ALS2048)2048 mmExternal dimensions, Depth:373 mmExternal dimensions, Height:1700 mmMax loading weight:840 kgNet weight:35 kgUprights3

Stainless Steel Preparation 373x2048 mm Aluminum Linear Units